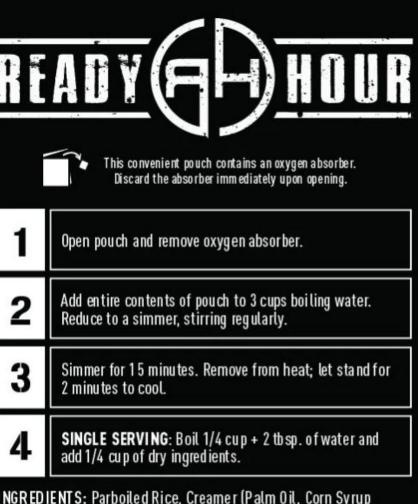

### CREAMY ALFREDO PASTA

| acts        |                                                                                                        | READY (AH) HOUR                                                                                                              |
|-------------|--------------------------------------------------------------------------------------------------------|------------------------------------------------------------------------------------------------------------------------------|
| (74 m) Dm(  |                                                                                                        |                                                                                                                              |
| prepared)   |                                                                                                        | CREAMY ALFREDO PASTA                                                                                                         |
| 200         |                                                                                                        | OREATH ALTREDOTATIA                                                                                                          |
| 300         |                                                                                                        | This convenient pouch contains an oxygen absorber.                                                                           |
| aily Value* |                                                                                                        | Discard the absorber immediately upon opening.                                                                               |
| 14%         |                                                                                                        |                                                                                                                              |
| 25%         | 1                                                                                                      | Open pouch and remove oxygen absorber.                                                                                       |
|             |                                                                                                        |                                                                                                                              |
| 2%          |                                                                                                        |                                                                                                                              |
| 21%         | 2                                                                                                      | Bring 4 cups water to a boil.                                                                                                |
| 16%         |                                                                                                        | billing 4 cups water to a built.                                                                                             |
| 0%          |                                                                                                        |                                                                                                                              |
|             | 0                                                                                                      |                                                                                                                              |
| gars 0%     | 13                                                                                                     | Whisk in contents of pouch, reduce heat to medium.                                                                           |
|             | v v                                                                                                    |                                                                                                                              |
| 0%          |                                                                                                        | Continue cooking 15 to 20 minutes, stirring                                                                                  |
| 6%          | 2. occasionally.                                                                                       |                                                                                                                              |
| 10%         |                                                                                                        | otcasionally.                                                                                                                |
| 10%         |                                                                                                        |                                                                                                                              |
|             | (71g) Dry<br>prepared)<br>300<br>Daily Value*<br>14%<br>25%<br>21%<br>16%<br>0%<br>ars 0%<br>6%<br>10% | (71g) Dry<br>prepared)<br>300<br>Daily Value*<br>14%<br>25%<br>1<br>2%<br>21%<br>21%<br>21%<br>16%<br>0%<br>3<br>3<br>3<br>3 |