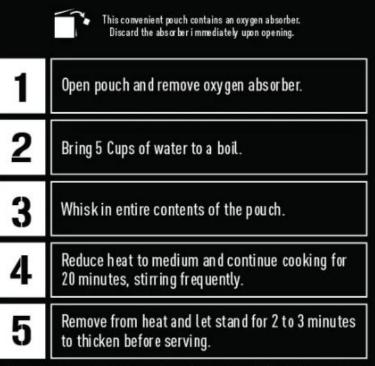

### HOMESTYLE POTATO SOUP

|   | This convenient pouch contains an oxygen absorber.<br>Discard the absorber immediately upon opening. |  |  |  |  |
|---|------------------------------------------------------------------------------------------------------|--|--|--|--|
| 1 | Open pouch and remove oxygen absorber.                                                               |  |  |  |  |
| 2 | Bring 4 1/2 Cups of water to a boil.                                                                 |  |  |  |  |
| 3 | Whisk in entire contents of pouch.                                                                   |  |  |  |  |
| 4 | Reduce heat to medium and continue cooking for<br>15-20 minutes, stirring frequently.                |  |  |  |  |
| 5 | Remove from heat and let stand for 2 to 3 minutes to thick en before serving.                        |  |  |  |  |