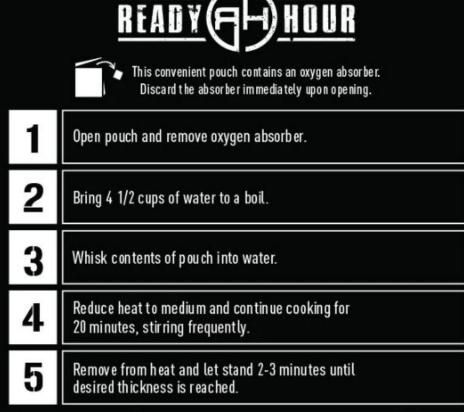

### CREAMY STROGANOFF

| Nutrition I                                                    | Facts          |
|----------------------------------------------------------------|----------------|
| 4 servings per contain<br>Serving size 1/2 Cup<br>(about 1 Cup | p (77g) Dry    |
| Amount per serving<br>Calories                                 | 350            |
| 9                                                              | % Daily Value* |
| Total Fat 13g                                                  | 17%            |
| Saturated Fat 6g                                               | 30%            |
| Trans Fat 0g                                                   |                |
| Cholesterol 45mg                                               | 15%            |
| Sodium 510mg                                                   | 22%            |
| Total Carbohydrate 46g                                         | 17%            |
| Dietary Fiber 2g                                               | 7%             |
| Total Sugars 4g                                                |                |
| Includes 0g Added S                                            | ugars 0%       |
| Protein 9g                                                     |                |
| Vitamin D 0mcg                                                 | 0%             |
| Calcium 57mg                                                   | 4%             |
| Iron 2mg                                                       | 10%            |
| Potassium 468mg                                                | 10%            |

\* The % Daily Value tells you how much a nutrient in a serving of food contributes to a daily diet. 2,000 calories a day is used for general nutrition advice.