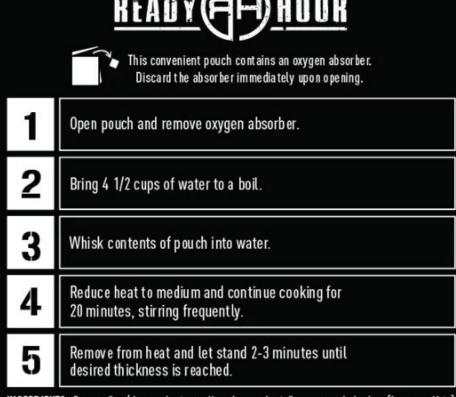

### **CHEESY BROCCOLI & RICE SOUP**

| Nutrition Fa                                                                                                                                 | cts      | READY GHHOUR                                                                                         |  |
|----------------------------------------------------------------------------------------------------------------------------------------------|----------|------------------------------------------------------------------------------------------------------|--|
| 4 servings per container<br>Serving size 1/3 Cup (7<br>(about 1 Cup pr                                                                       |          | CHEESY BROCCOLI AND RICE SOUP                                                                        |  |
| Amount per serving Calories                                                                                                                  | 270      | This convenient pouch contains an oxygen absorber.<br>Discard the absorber immediately upon opening. |  |
| % Dail                                                                                                                                       | y Value* | n bistatu die ausu bei finitebrately upon openning.                                                  |  |
| Total Fat 4.5g                                                                                                                               | 6%       |                                                                                                      |  |
| Saturated Fat 2.5g                                                                                                                           | 13%      | Open pouch and remove oxygen absorber.                                                               |  |
| Trans Fat 0g                                                                                                                                 |          |                                                                                                      |  |
| Cholesterol Omg                                                                                                                              | 0%       | Film                                                                                                 |  |
| Sodium 630mg                                                                                                                                 | 27%      | 2 Bring 41/2 cups of water to a boil.                                                                |  |
| Total Carbohydrate 51g                                                                                                                       | 19%      | Bing 4 1/2 cups of water to a bolt.                                                                  |  |
| Dietary Fiber 1g                                                                                                                             | 4%       |                                                                                                      |  |
| Total Sugars 12g                                                                                                                             |          |                                                                                                      |  |
| Includes 0g Added Sugar                                                                                                                      | s 0%     | Whisk contents of pouch into water.                                                                  |  |
| Protein 6g                                                                                                                                   |          |                                                                                                      |  |
| Vitamin D 0mcg                                                                                                                               | 0%       | Reduce heat to medium and continue cooking for                                                       |  |
| Calcium 144mg                                                                                                                                | 10%      |                                                                                                      |  |
| Iron 2mg                                                                                                                                     | 10%      | <b>2</b> 12 to 15 minutes, stirring frequently.                                                      |  |
| Potassium 505mg                                                                                                                              | 10%      |                                                                                                      |  |
| * The % Daily Value tells you how much a nu<br>serving of food contributes to a daily diet. 2,0<br>day is used for general nutrition advice. |          | Remove from heat and let stand for 2 to 3 minutes to thicken before serving.                         |  |

INGRE DIENTS: Parboiled rice, whey, c orn starch, creamer (palm oil, com syrup solids, so dium caseinate [a milk derivative], dipotas sium phosphate, contains 2% or less of each of the following: mono and diglycerides, sodium alumino sillicate), natural cheddar che ese flavor, nonfat dry milk, broc coli, onions, yeast extract, oinion powder, garlic, salt, annatto. Contains: Milk.