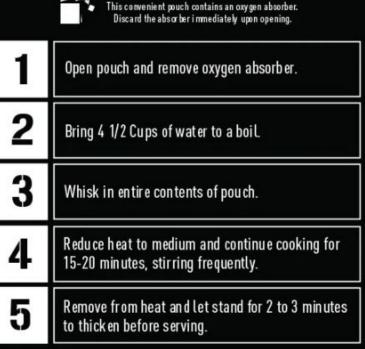

| CREAMY CHICKEN FLAVORED RICE |                                                                                                       |  |  |  |
|------------------------------|-------------------------------------------------------------------------------------------------------|--|--|--|
|                              | This convenient pouch contains an oxygen absorber.<br>Discard the absorber i mmediately upon opening. |  |  |  |
| 1                            | Open pouch and remove oxygen absorber.                                                                |  |  |  |
| 2                            | Bring 5 Cups of water to a boil.                                                                      |  |  |  |
| 3                            | Whisk in entire contents of the pouch.                                                                |  |  |  |
| 4                            | Reduce heat to medium and continue cooking for 20 minutes, stirring frequently.                       |  |  |  |
| 5                            | Remove from heat and let stand for 2 to 3 minutes to thicken before serving.                          |  |  |  |

ING REDIEN TS: Parboiled Rice, Creamer (Palm Oil, Corn Syrup Solids, Sodium Caseinate [a milk derivative], Dipotassium Phosphate, Contains 2% or less of each of the following: Mono and Diglycerides, Sodium Aluminosilicate), Corn Starch, Yeast Extract, Natural Butter Flavor, Salt, Onion Powder, Garlic, Celeny Seed, Parsley, Turmeric. **Contains: Milk**.